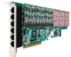

## OpenVox A2410P01 24 Port Analog PCI card + 1 FXO400 module

Product Name: OpenVox A2410P01 24 Port Analog PCI card + 1 FXO400 module Manufacturer: OpenVox Model Number: A2410P01

OpenVox A2410P PCI Card

Please Note: This is a PCI Card. Please make sure your motherboard/server is compatible with this product.

OpenVox A2410P01 24 Port Analog PCI card + 1 FXO400 module With the interchangeable quad-FXS and quad-FXO modules, AE2410P can eliminate the requirement for separate channel banks or access gateways. By installing with up to 5 of this new card in one server, small and medium businesses can easily benefit from its outstanding voice quality and feature-rich system. Features: