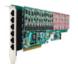

## OpenVox A2410P06 24 Port Analog PCI card + 6 FXO400 modules

Product Name: OpenVox A2410P06 24 Port Analog PCI card + 6 FXO400 modules

Manufacturer: OpenVox Model Number: A2410P06

OpenVox A2410P PCI Card

Please Note: This is a PCI Card. Please make sure your motherboard/server is compatible with

this product.

OpenVox A2410P06 24 Port Analog PCI card + 6 FXO400 modules With the interchangeable quad-FXS and quad-FXO modules, AE2410P can eliminate the requirement for separate channel banks or access gateways. By installing with up to 5 of this new card in one server, small and medium businesses can easily benefit from its outstanding voice quality and feature-rich system. Features: