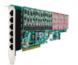

## OpenVox AE2410P01 24 Port Analog PCI card + 1 FXO400 module with Echo Cancellation

Product Name: OpenVox AE2410P01 24 Port Analog PCI card + 1 FXO400 module with Echo Cancellation

Manufacturer: OpenVox Model Number: AE2410P01

OpenVox AE2410P with Onboard Echo Cancellation

Please Note: This is a PCI Card. Please make sure your motherboard/server is compatible with this product.

OpenVox AE2410P is a new generation analog card with Octasic Hardware Echo Cancellation Module on board. With the interchangeable quad-FXS and quad-FXO modules, AE2410P can eliminate the requirement for separate channel banks or access gateways. By installing with up to 5 of this new card in one server, small and medium businesses can easily benefit from its outstanding voice quality and feature-rich system. Features: