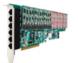

## OpenVox AE2410P06 24 Port Analog PCI card + 6 FXO400 modules with Echo Cancellation

Product Name: OpenVox AE2410P06 24 Port Analog PCI card + 6 FXO400 modules with Echo Cancellation

Manufacturer: OpenVox Model Number: AE2410P06

OpenVox AE2410P with Onboard Echo Cancellation

Please Note: This is a PCI Card. Please make sure your motherboard/server is compatible with this product.

OpenVox AE2410P06 24 Port Analog PCI card + 6 FXO400 modules with Echo Cancellation With the interchangeable quad-FXS and quad-FXO modules, AE2410P can eliminate the requirement for separate channel banks or access gateways. By installing with up to 5 of this new card in one server, small and medium businesses can easily benefit from its outstanding voice quality and feature-rich system. Features: