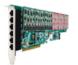

## OpenVox AE2410P10 24 Port Analog PCl card + 1 FXS400 module with Echo Cancellation

Product Name: OpenVox AE2410P10 24 Port Analog PCI card + 1 FXS400 module with Echo Cancellation

Manufacturer: OpenVox Model Number: AE2410P10

OpenVox AE2410P with Onboard Echo Cancellation

Please Note: This is a PCI Card. Please make sure your motherboard/server is compatible with this product.

OpenVox AE2410P10 24 Port Analog PCI card + 1 FXS400 module with Echo Cancellation With the interchangeable quad-FXS and quad-FXO modules, AE2410P can eliminate the requirement for separate channel banks or access gateways. By installing with up to 5 of this new card in one server, small and medium businesses can easily benefit from its outstanding voice quality and feature-rich system. Features: