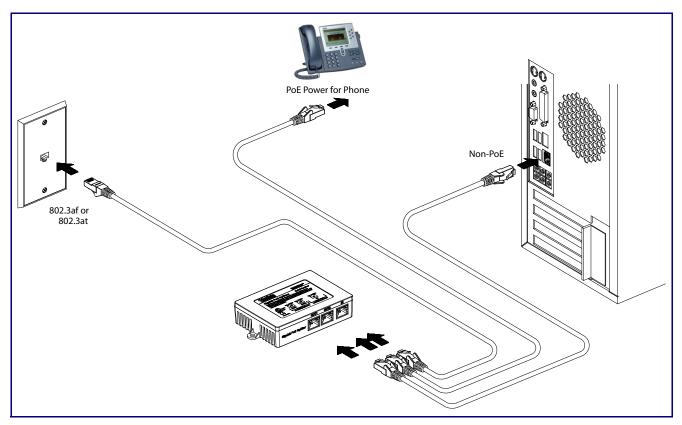

CyberData Installation Quick Reference

2-Port PoE Gigabit Switch

# 011187



#### Parts List

(1) 2-Port PoE Gigabit Switch

#### **Operation Guide**

You can download the Operation Guide from the following web page: • http://www.cyberdata.net/products/retail/networking/2portgigabitswitch/docs.html

#### **Dimensions**



#### **Features**

- 2-port auto-negotiating (no crossover cable required)
- 10.100.1000 full duplex (PoE-powered)
- Link/Status and connection speed LEDs
- **RoHS** compliant

#### **LEDs**



### Typical Installation



## Mounting



## Contacting CyberData

| Corporate Headquarters  | Sales: (831) 373-2601 ext. 334                                                                  |
|-------------------------|-------------------------------------------------------------------------------------------------|
| CyberData Corporation   | Support: 831-373-2601 ext. 333<br>Web: http://www.cyberdata.net/support/contactsupportvoip.html |
| 3 Justin Court          | RMA Dept: (831) 373-2601 ext. 136                                                               |
| Monterey, CA 93940, USA | Email: RMA@CyberData.net                                                                        |
|                         | RMA Status: http://www.cyberdata.net/support/rmastatus.html                                     |
|