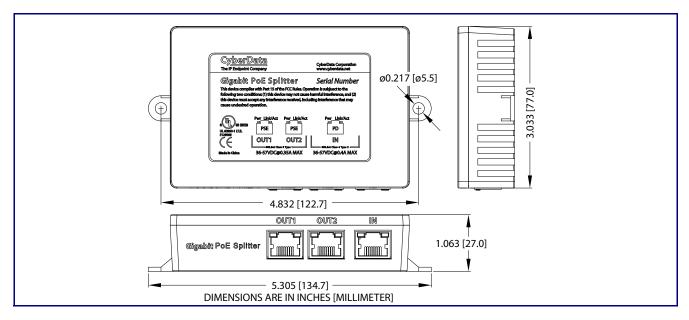

CyberData Installation Quick Reference

2-Port PoE Gigabit Switch

# 011187



#### Parts List

(1) 2-Port PoE Gigabit Switch

#### **Operation Guide**

You can download the Operation Guide from the following web page: • http://www.cyberdata.net/products/retail/networking/2portgigabitswitch/docs.html

#### **Dimensions**



#### **Features**

- 2-port auto-negotiating (no crossover cable required)
- 10.100.1000 full duplex (PoE-powered)
- Link/Status and connection speed LEDs
- **RoHS** compliant

#### **LEDs**



### Typical Installation



## Mounting



## Contacting CyberData

| Corporate Headquarters  | Sales: (831) 373-2601 ext. 334                                                                  |
|-------------------------|-------------------------------------------------------------------------------------------------|
| CyberData Corporation   | Support: 831-373-2601 ext. 333<br>Web: http://www.cyberdata.net/support/contactsupportvoip.html |
| 3 Justin Court          | RMA Dept: (831) 373-2601 ext. 136                                                               |
| Monterey, CA 93940, USA | Emai