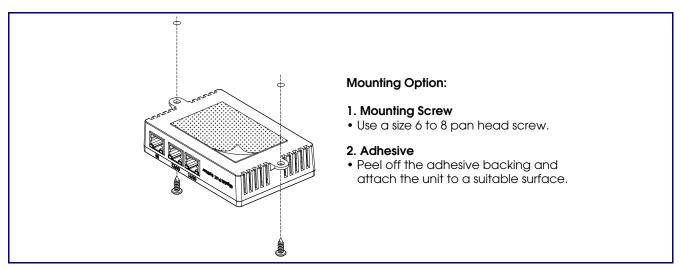

CyberData Installation Quick Reference

2-Port PoE Gigabit Switch

# 011187



#### Parts List

(1) 2-Port PoE Gigabit Switch

#### **Operation Guide**

You can download the Operation Guide from the following web page: • http://www.cyberdata.net/products/retail/networking/2portgigabitswitch/docs.html

#### **Dimensions**



#### **Features**

- 2-port auto-negotiating (no crossover cable required)
- 10.100.1000 full duplex (PoE-powered)
- Link/Status and connection speed LEDs
- **RoHS** compliant

#### **LEDs**



### Typical Installation



## Mounting



## Contacting CyberData

| Corporate Headquarters  | Sales: (831) 373-2601 ext. 334                                                                  |
|-------------------------|-------------------------------------------------------------------------------------------------|
| CyberData Corporation   | Support: 831-373-2601 ext. 333<br>Web: http://www.cyberdata.net/support/contactsupportvoip.html |
| 3 Justin Court          | RMA Dept: (831) 373-2601 ext. 136                                                               |
| Monterey, CA 93940, USA | Email: RMA@CyberData.net                                                                        |
|                         | RMA Status: http://www.cyberdata.net/support/rmastatus.html                                     |
| Phone: 831-373-