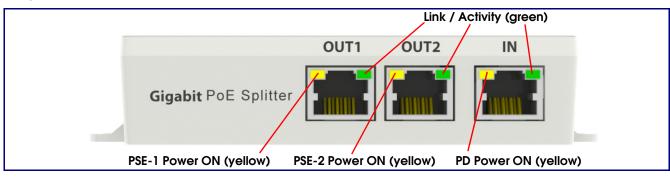

CyberData Installation Quick Reference

2-Port PoE Gigabit Switch

# 011187



#### Parts List

(1) 2-Port PoE Gigabit Switch

#### **Operation Guide**

You can download the Operation Guide from the following web page: • http://www.cyberdata.net/products/retail/networking/2portgigabitswitch/docs.html

#### **Dimensions**



#### **Features**

- 2-port auto-negotiating (no crossover cable required)
- 10.100.1000 full duplex (PoE-powered)
- Link/Status and connection speed LEDs
- **RoHS** compliant

#### **LEDs**



### Typical Installation



## Mounting



## Contacting CyberData

| Corporate Headquarters  | Sales: (831) 373-2601 ext. 334                                                                  |
|-------------------------|-------------------------------------------------------------------------------------------------|
| CyberData Corporation   | Support: 831-373-2601 ext. 333<br>Web: http://www.cyberdata.net/support/contactsupportvoip.html |
| 3 Justin Court          | RMA Dept: (831) 373-2601 ext. 136                                                               |
| Monterey, CA 93940, USA | Email: RMA@CyberData.net                                                                        |
|                         | RMA Status: http://www.cyberdata.net/support/rmastatus.html