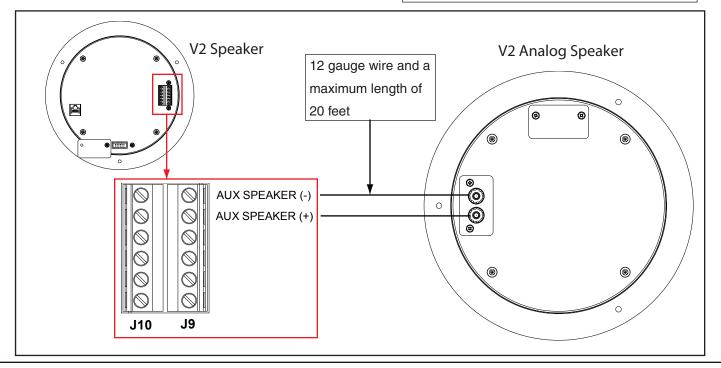

## V2 Analog Speaker

This V2 Analog Speaker is an option for the CyberData V2 Ceiling speaker to extend the coverage area.

When connecting this V2 Analog speaker to the CyberData V2 Ceiling speaker, the total speaker wattage is the same. However, by adding this V2 analog speaker, additional coverage can be realized.

This V2 Analog speaker can be mounted with the same mounting hardware options available for the V2 IP speakers.