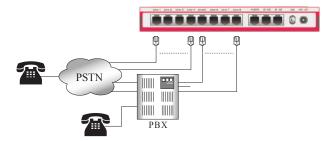

The ConferLink connects easily to the already existing PBX system. It provides a cost-effective bridge for conferencing with individuals and/or boardrooms without additional communication costs. Have the freedom to schedule a conference at any time with no hassles. Plus with the help of an optional LAN converter setup is as easy as hitting a button. ConferLink provides you with the power you need in today's connected world. Can you afford not to have a ConferLink CL-800 in your office?